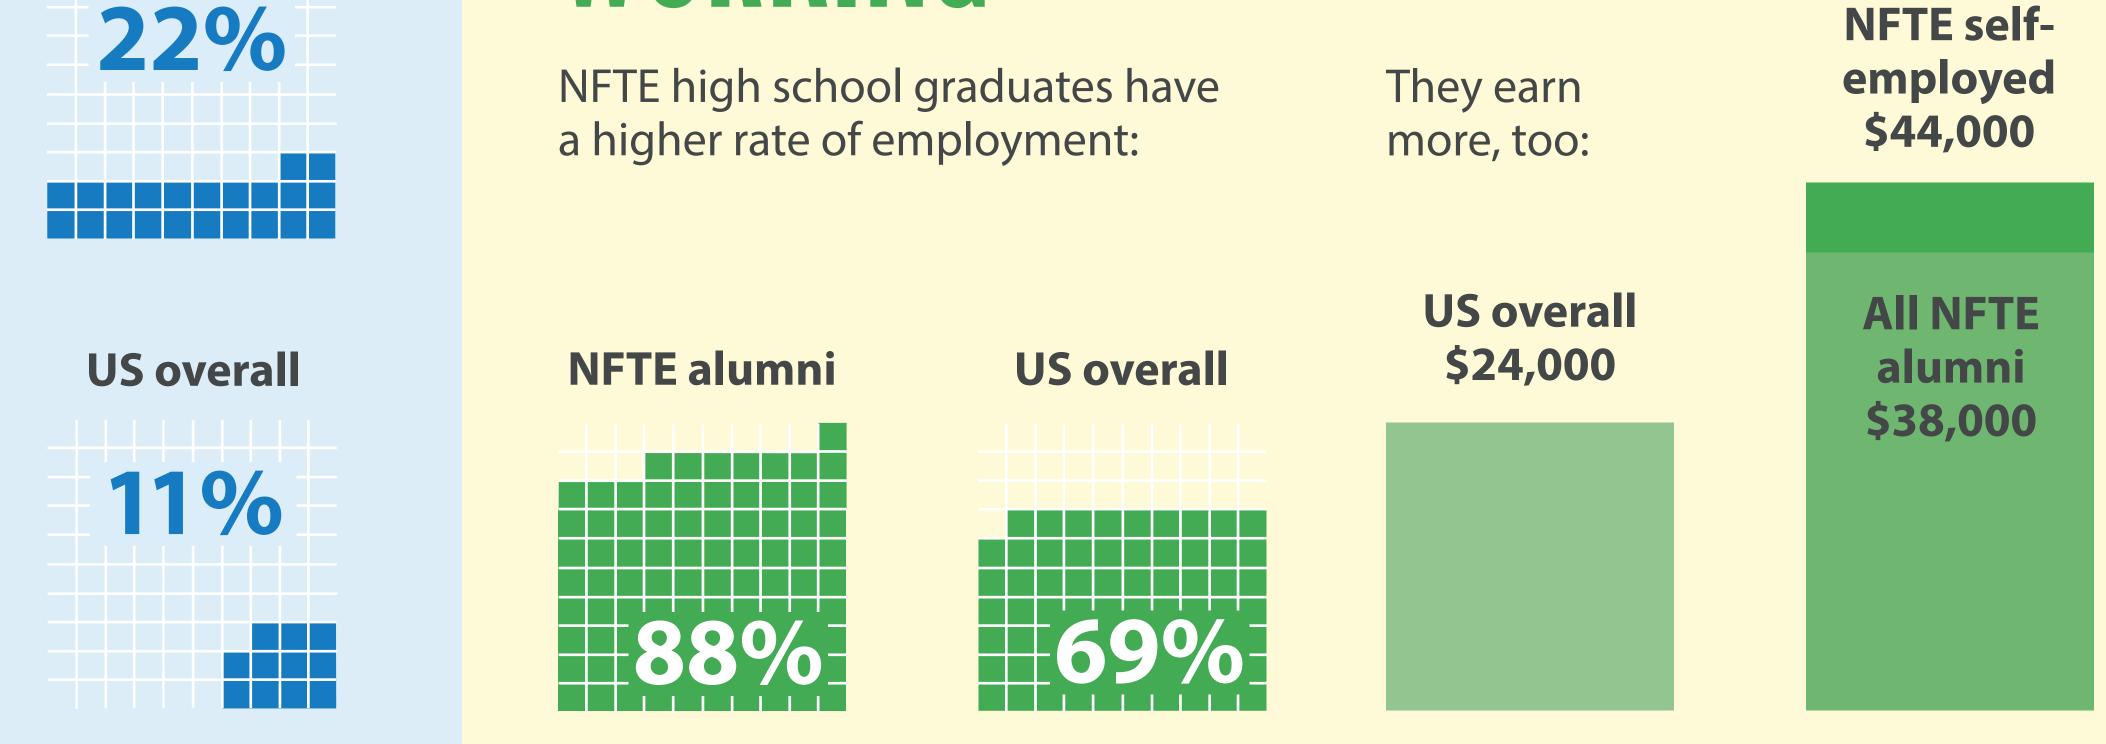

## ECONOMIC VALUE

NFTE alumni create new jobs:

More school-age NFTE alumni are enrolled in high school or college: More NFTE alumni earn high school diplomas:

More NFTE alumni are self-employed:

NFTE

The 2013 NFTE alumni research project was funded by a generous grant from the Sam's Club Giving Program. Part of the Walmart Foundation, Sam's Club Giving is proud to support small business growth.