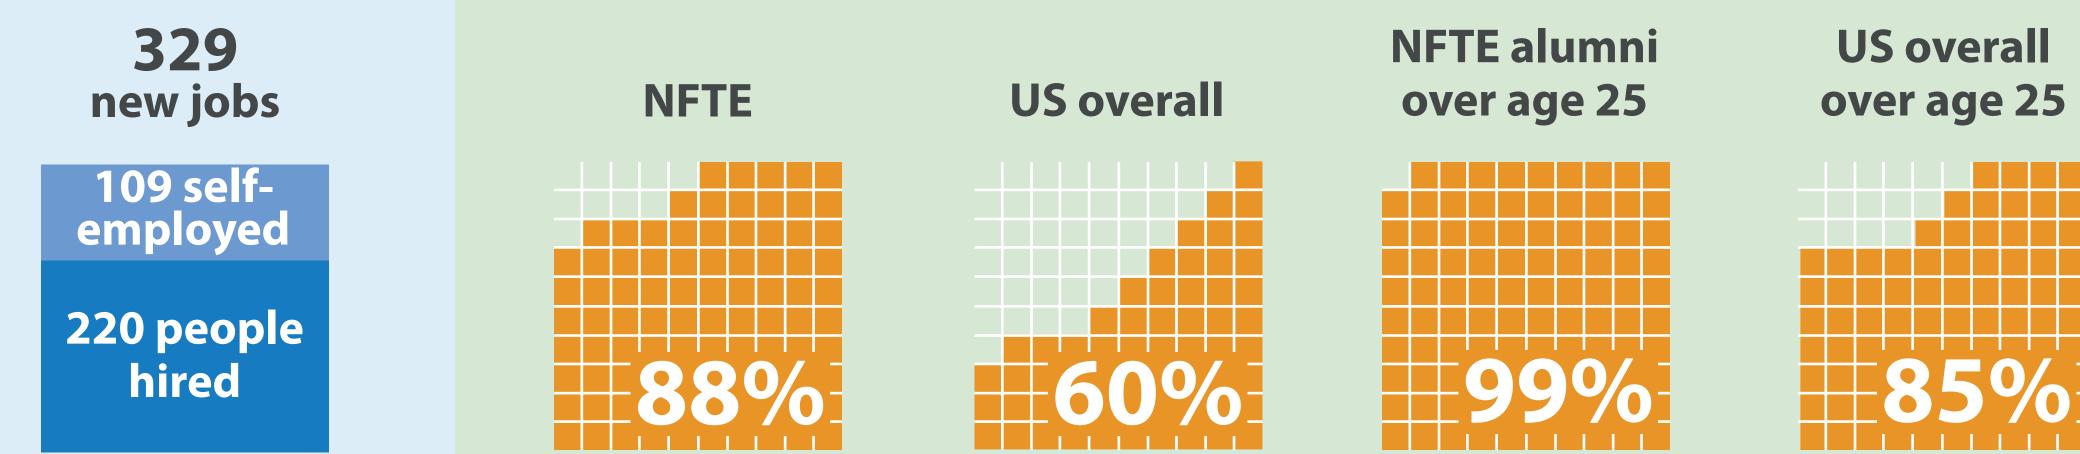

## ECONOMIC VALUE

NFTE alumni create new jobs:

More school-age NFTE alumni are enrolled in high school or college: More NFTE alumni earn high school diplomas:

More NFTE alumni are self-employed:

NFTE

The 2013 NFTE alumni research project was funded by a generous grant from the Sam's Club Giving Program. Part of the Walmart Foundation, Sam's Club Giving is proud to support small business growth.